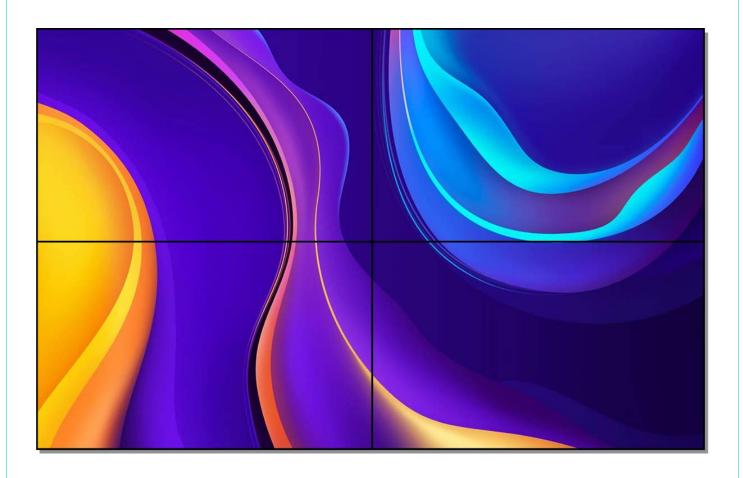

## Intelligent split screen

Smart stitching of pictures, any combination can be customized

Full screen display

2 Screens display

4 Screens are displayed separately

9 Screens are displayed separately

Shaped stitching