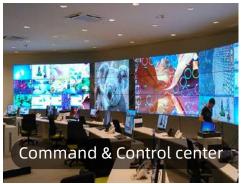

, flexible, meet the needs of different occasion











Vertical



Windows systems



Configuration can be customized

### **Product features**







The playlist will be published on the screeens

#### CMS Real time updating

Android version connect to Internet create ad content, update remotely







Create your playlist and manage your screens from your PC



memory









forecast

#### Support: multi signal display

Unified management of multiple screens





#### 24 Hours Of continuous operation

The whole machine has 24 hours continuous operation and stable running ability, and can also set the power on function



Ultra long service life



# 178° wide viewing angle extension



### 3D noise reduction technology





# **Applications**

Easy-going MD (modular design)











# **Product images**





Front viewBack view

# **Other products**



Magic mirror



Battery powered portable digital signage



Semi-outdoor advertising machine



Electronic interactive whiteboard



Wall-mounted advertising machine



LCD video wall



Hanging advertising player



Outdoor advertising machine



Floor standing Advertising player



Stretched bar screen