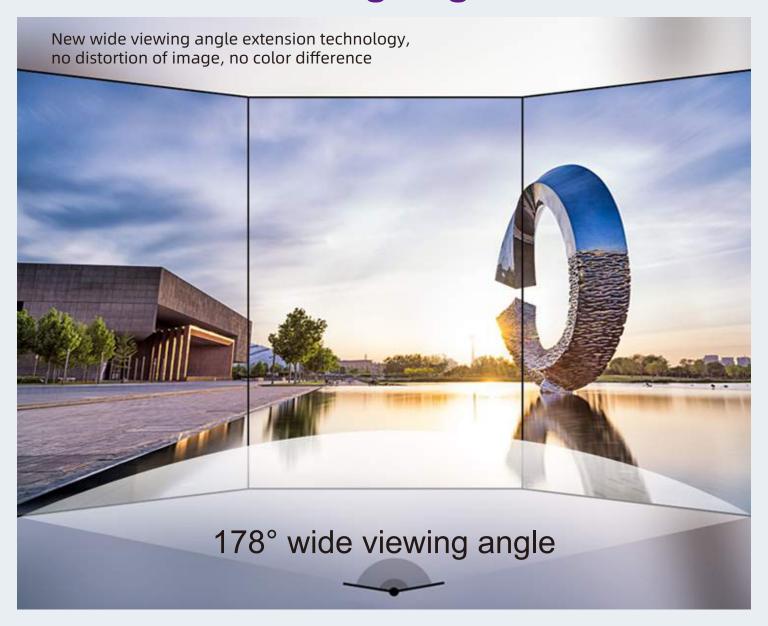

Vertical screen splicing

Support horizontal and vertical splicing combination, humanized design, flexible, meet the needs of different occasion











Vertical



Windows systems



Configuration can be customized

### **Product features**







The playlist will be published on the screeens

#### CMS Real time updating

Android version connect to Internet create ad content, update remotely







Create your playlist and manage your screens from your PC



memory









forecast

#### Support: multi signal display

Unified management of multiple screens





#### 24 Hours Of continuous operation

The whole machine has 24 hours continuous operation and stable running ability, and can also set the power on function



Ultra long service life



# 178° wide viewing angle extension



### 3D noise reduction technology





# **Applications**

Easy-going MD (modular design)











# **Product images**





Front viewBack view

# **Other products**



Magic mirror



Battery powered portable digital signage



Semi-outdoor advertising machine



Electronic interactive whiteboard



Wall-mounted advertising machine



LCD video wall



Hanging advertising player



Outdoor advertising machine



Floor standing Advertising player



Stretched bar screen