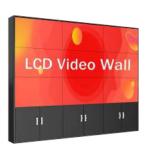

# LCD video wall

### **Product features**

Ultra-narrow seam, 0.88mm/1.7mm/3.5mm physical seam, almost seamless display effect

4K UHD

0.88mm/1.7mm 3.5mm Narrow bezel

178° View angle

7\*24 Hours uninterrupted work

High brightness

### **Product features**

The special display can be customized according to customer requirements

- 1 High quality tempered glass protection
- 2 Original industrial DID LCD panel
- 3 Straight-down LED backlight system
- 4 16.7M color, the picture is more natural, the delicate picture is really not tailed
- Ultra long life, 7\*24 hours uninterrupted work, up to more than 60 thousand hours
- 6 Physical bezel: 0.88mm/1.7mm/3.5mm optional

- 7 178° Wide vision angle
- 8 Response time: ≤ 6ms
- 9 Easy-going MD (modular design)
- 10 Multi-layer menu display
- 11 Ample built-in signal interface
- 12 Multiple splice methods