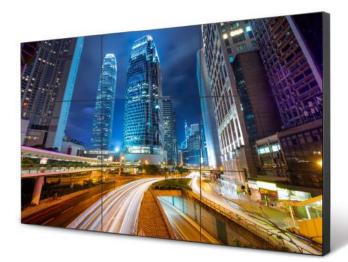

### **Product features**

Ultra-narrow seam, 0.88mm/1.7mm/3.5mm physical seam, almost seamless display effect

4K UHD

0.88mm/1.7mm 3.5mm Narrow bezel

178° View angle

7\*24 Hours uninterrupted work

High brightness

### **Ultra narrow seam**

Ultra-narrow seam, 0.88mm/1.7mm/3.5mm physical seam, almost seamless display effec

Front maintenance hydraulic