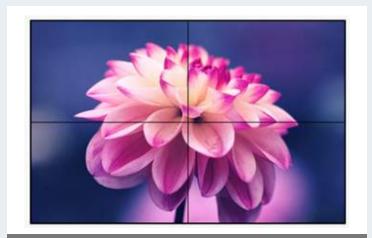

## Intelligent split screen

Smart stitching of pictures, any combination can be customized

Full screen display

2 Screens display

4 Screens are displayed separately

9 Screens are displayed separately

Shaped stitching