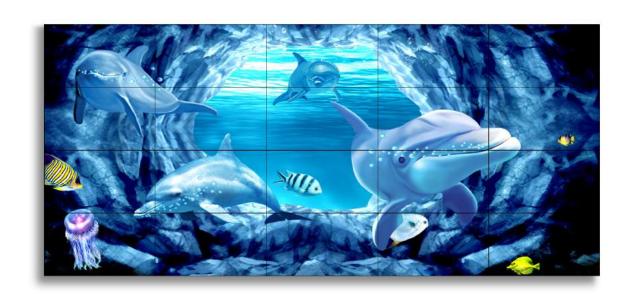

## Intelligent split screen

Smart stitching of pictures, any combination can be customized

Full screen display

2 Screens display

4 Screens are displayed separately

9 Screens are displayed separately

Shaped stitching