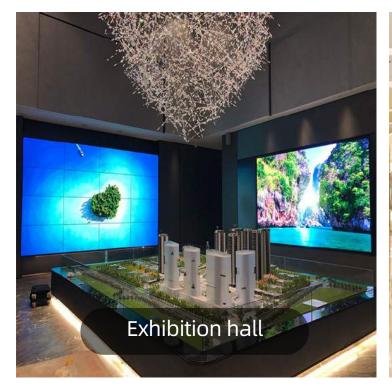

sign, flexible, meet the needs of different occasion











Vertical



Windows systems



Configuration can be customized

### **Product features**







The playlist will be published on the screeens

#### CMS Real time updating

Android version connect to Internet create ad content, update remotely







Create your playlist and manage your screens from your PC



memory









forecast

#### Support: multi signal display

Unified management of multiple screens





#### 24 Hours Of continuous operation

The whole machine has 24 hours continuous operation and stable running ability, and can also set the power on function



Ultra long service life



# 178° wide viewing angle extension



### 3D noise reduction technology





# **Applications**

Easy-going MD (modular design)











# **Product images**





Front viewBack view

# **Other products**



Magic mirror



Battery powered portable digital signage



Semi-outdoor advertising machine



Electronic interactive whiteboard



Wall-mounted advertising machine



LCD video wall



Hanging advertising player



Outdoor advertising machine



Floor standing Advertising player



Stretched bar screen