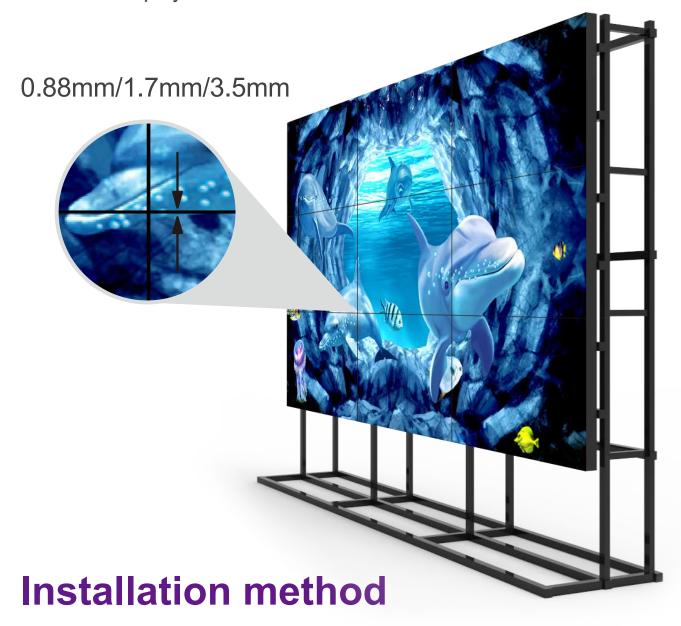

### **Product features**

Ultra-narrow seam, 0.88mm/1.7mm/3.5mm physical seam, almost seamless display effect

4K UHD

0.88mm/1.7mm 3.5mm Narrow bezel

178° View angle

7\*24 Hours uninterrupted work

High brightness

### **Ultra narrow seam**

Ultra-narrow seam, 0.88mm/1.7mm/3.5mm physical seam, almost seamless display effec

Front maintenance hydraulic