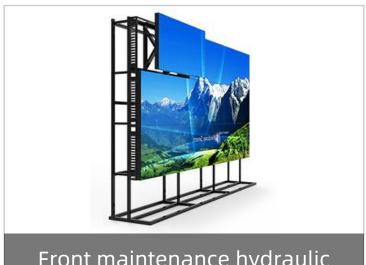

### **Ultra narrow seam**

Ultra-narrow seam, 0.88mm/1.7mm/3.5mm physical seam, almost seamless display effec

Front maintenance hydraulic