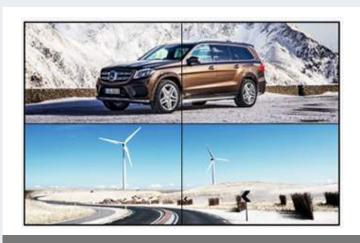

## Intelligent split screen

Smart stitching of pictures, any combination can be customized

Full screen display

2 Screens display

4 Screens are displayed separately

9 Screens are displayed separately

Shaped stitching