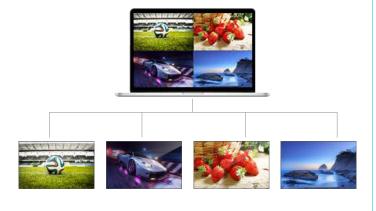

## Intelligent split screen

Smart stitching of pictures, any combination can be customized

Full screen display

2 Screens display

4 Screens are displayed separately

9 Screens are displayed separately

Shaped stitching

#### Support: multi signal display

Unified management of multiple screens