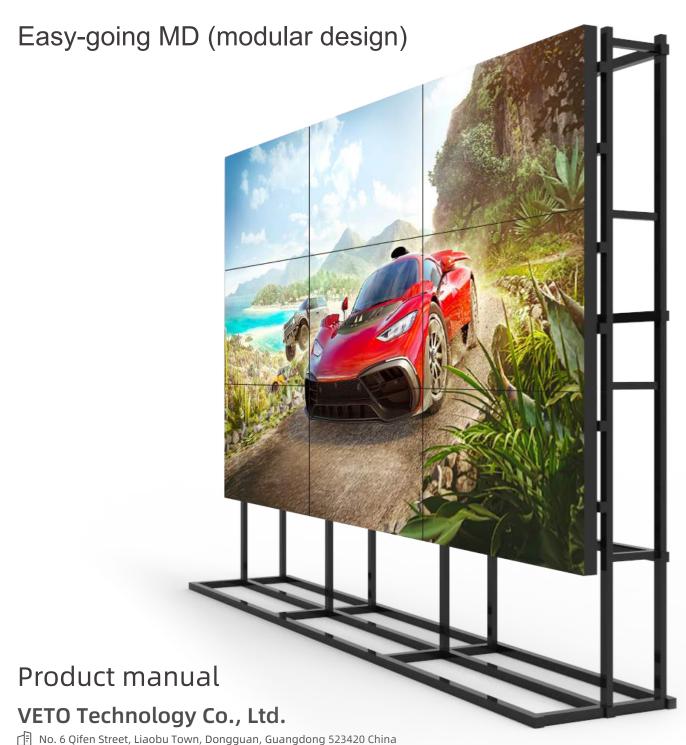

# LCD video wall

# Original industrial DID LCD panel

\_\_\_\_



### **Product features**

Ultra-narrow seam, 0.88mm/1.7mm/3.5mm physical seam, almost seamless display effect



4K UHD



0.88mm/1.7mm 3.5mm Narrow bezel









178° View angle



7\*24 Hours uninterrupted work



High brightness



Cloud CMS control











### **Product features**

The special display can be customized according to customer requirements



- 1 High quality tempered glass protection
- 2 Original industrial DID LCD panel
- 3 Straight-down LED backlight system
- 4 16.7M color, the picture is more natural, the delicate picture is really not tailed
- Ultra long life, 7\*24 hours uninterrupted work, up to more than 60 thousand hours
- 6 Physical bezel: 0.88mm/1.7mm/3.5mm optional

- 7 178° Wide vision angle
- 8 Response time: ≤ 6ms
- 9 Easy-going MD (modular design)
-